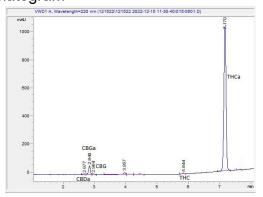

# **Marin Analytics**

## **Analysis Report**

#### Girl Scout Cookie THCa Flower

Sample Submitted: 02-27-2024; Report Date: 02-27-2024

### Girl Scout Cookie THCa Flower

### Chromatogram



### Cannabinoid Profile



### Cannabinoid Profile by HPLC

0.29%

Delta-9-THC

0.00%

**CBD** 

| Cannabinoid          | % wt  | mg/g  |
|----------------------|-------|-------|
| CBDA                 | 0.1   | 1.0   |
| CBGA                 | 1.38  | 13.8  |
| CBG                  | 0.14  | 1.4   |
| Delta-9-THC          | 0.29  | 2.9   |
| THCA                 | 30.39 | 303.9 |
| Total Cannabinoids   | 32.30 | 323.0 |
| Calculated CBD Yield | 0.09  | 0.88  |

Calculated Maximum CBD Yield = CBD + 0.877 \* CBDA

32.30%

**Total Cannabinoids** 

Marin Analytics, LLC

250 Bel Marin Keys Blvd, Suite D4 Novato, CA 94949

415-936-6477 / sarabiancalana1@gmail.com

This sample has been tested by Marin Analytics, LLC using valid testing methodologies and a quality system. Values reported relate