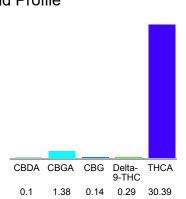

### Cannabinoid Profile

### Cannabinoid Profile by HPLC

0.29%

Delta-9-THC

0.00%

**CBD** 

| Cannabinoid          | % wt  | mg/g  |
|----------------------|-------|-------|
| CBDA                 | 0.1   | 1.0   |
| CBGA                 | 1.38  | 13.8  |
| CBG                  | 0.14  | 1.4   |
| Delta-9-THC          | 0.29  | 2.9   |
| THCA                 | 30.39 | 303.9 |
| Total Cannabinoids   | 32.30 | 323.0 |
| Calculated CBD Yield | 0.09  | 0.88  |